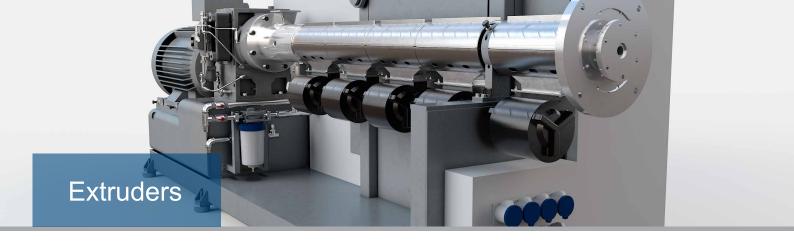

# Extruders

Contemporal
Contemporal

© Rollepaa

A-REX

### Rollepaal Single Screw Extruders S-REX Rollepaal introduces a new line of PO extruders

Rollepaal offers a wide range of high capacity / high speed Single Screw extruders with 40 L/D screw design. These extruders are the working horses in your production for reliable HDPE or PP pipe production at a low reject rate. The robust design and controls with proprietary software gives your operators the opportunity to reach for higher productivity all along the line.