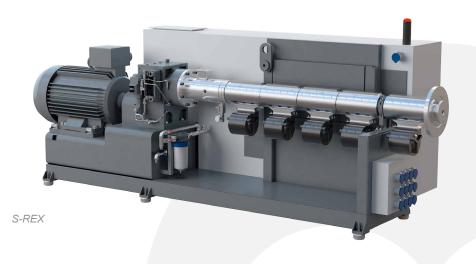

# Extruders

Contemporal
Contemporal

© Rollepaa

A-REX

## Rollepaal Single Screw Extruders S-REX

| Product range |                                          | S-REX<br>45-40 | S-REX<br>45-40 | S-REX<br>60-40 | S-REX<br>75-40 | S-REX<br>90-40 |
|---------------|------------------------------------------|----------------|----------------|----------------|----------------|----------------|
|               | Maximum output HDPE 100 (kg/hr / lbs/hr) | 350/750        | 500/1100       | 800/1750       | 1200/2600      | 1700/3700      |
|               | Maximum output PP HM (kg/hr / lbs/hr)    | 280/600        | 400/900        | 650/1400       | 900/2000       | 1300/2800      |
|               | Effective L/D ratio                      | 40             | 40             | 40             | 40             | 40             |
|               | Screw diameter (mm)                      | 45             | 45             | 60             | 75             | 90             |
|               | Motor power (kW)                         | 90             | 132            | 200            | 300            | 450            |