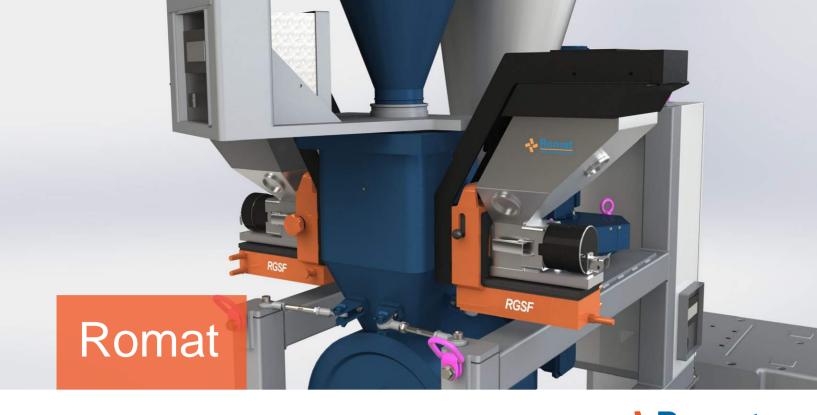

#### **Dosing feeders**

The gravimetric in-line dosing feeders RGSF & RGDF 4 offers plastic pipe producers maximum control, maximum efficiency and maximum savings. Through continuous loss-in-weight

measuring, one is ensured of the best results for the best price. The feeders continuously calibrates the dosages and adjusts automatically. The control system enables the producer to monitor all dosing systems from one computer. Plastic pipe producers worldwide choose this gravimetric dosing unit for stability in coloring with masterbatch, powder or regrind. This gravimetric unit can easily be adjusted to a multi-component system, so that you can dose up to six additives at the same time.

# Romat Feeders

The Romat dosing feeders are available in two different types:

- RGSF Rollepaal Gravimetric Single Feeder
- RGDF 4 Rollepaal Gravimetric Double Feeder

### RGSF

The RGSF is a single screw feeder designed for free-flowing materials.