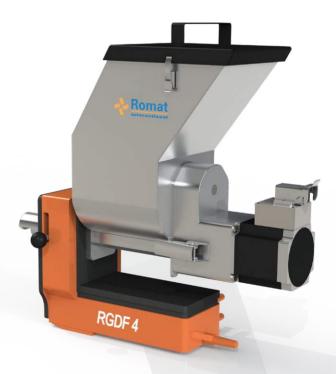

# Romat Feeders

The Romat dosing feeders are available in two different types:

- RGSF Rollepaal Gravimetric Single Feeder
- RGDF 4 Rollepaal Gravimetric Double Feeder

### RGDF 4

The RGDF 4 is a double screw feeder designed for dosing non free-flowing powders.