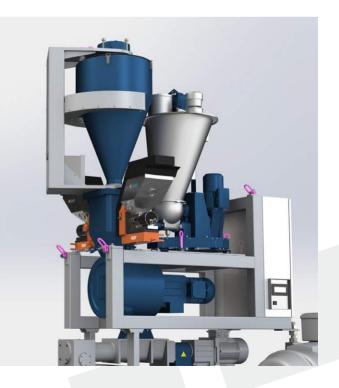

#### **Dosing feeders**

The gravimetric in-line dosing feeders RGSF & RGDF 4 offers plastic pipe producers maximum control, maximum efficiency and maximum savings. Through continuous loss-in-weight

measuring, one is ensured of the best results for the best price. The feeders continuously calibrates the dosages and adjusts automatically. The control system enables the producer to monitor all dosing systems from one computer. Plastic pipe producers worldwide choose this gravimetric dosing unit for stability in coloring with masterbatch, powder or regrind. This gravimetric unit can easily be adjusted to a multi-component system, so that you can dose up to six additives at the same time.

# Romat Feeders

The Romat dosing feeders are available in two different types:

- RGSF Rollepaal Gravimetric Single Feeder
- RGDF 4 Rollepaal Gravimetric Double Feeder

### RGDF 4

The RGDF 4 is a double screw feeder designed for dosing non free-flowing powders.