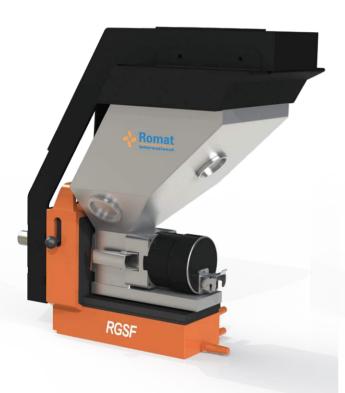

# Romat Feeders

The Romat dosing feeders are available in two different types:

- RGSF Rollepaal Gravimetric Single Feeder
- RGDF 4 Rollepaal Gravimetric Double Feeder

### RGSF

The RGSF is a single screw feeder designed for free-flowing materials.